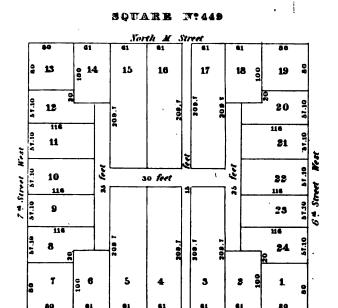

| 7 001 |           | 2             |             |
| For  | th N   | Street |      |        |   |    | L    | 8.60            | 66          |       | 06.8      |               |             |
|      |        | •      |      |        |   |    | _    |                 | rth I       |       | reet      |               |             |
| •    |        | 80     |      |        | r | 66 | - 8  | al Stre         | <u>et 1</u> | est   | 1         | 66            |             |
|      | 70     | ω      |      |        |   | •  |      |                 | v           |       |           |               | <b>a</b>    |
|      | 1      |        |      |        |   |    | - 19 | •               |             | •     | •         |               |             |



· • -



i ' • • • • • • • 





• 







Yorth L Street





SQUARE Nº 457





·



-

## SQUARE Nº488 14 21 5 22 20 9.0 13 133.3 23 Suret West Street West 45.0 12 24 so feet 93 92 6.64 11 25 . 3 92 133.3 • 10 133.2 61.6 79.6 122.3 26 6 9 South F Street SQUARE W:461 South 73 14 17 18 19 20 13





















•







SQUARE S. OF Nº415





| -                 |                               | !                                                                                            |
|-------------------|-------------------------------|----------------------------------------------------------------------------------------------|
| 93.4}             | 93.41                         | 7                                                                                            |
| 7                 | 8